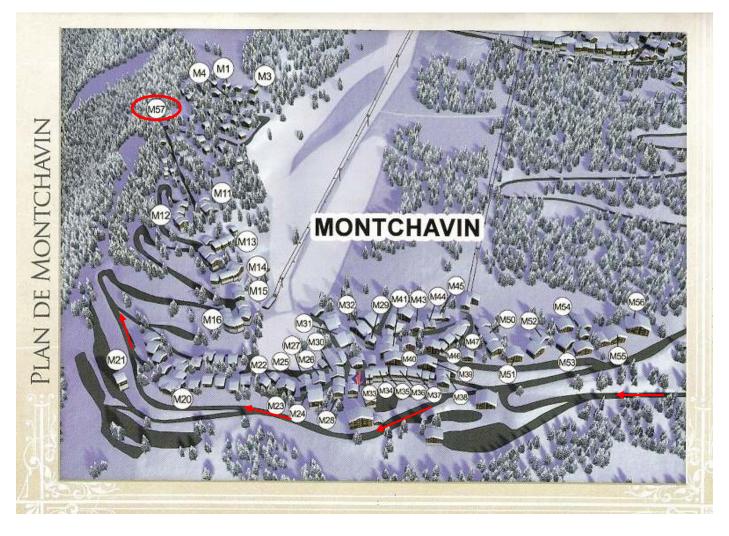

## Directions to Chez Harding Chalet de la Vanoise, Montchavin les Coches

- Follow road N90 for approx 60 miles beyond Chambery, following directions for Albertville, Tarentaise, Moutiers then Bourg-St-Maurice.
- Just after passing Aime and Bellentre turn right (signed to Montchavin-Les-Coches).
  - Do NOT take the right turn at Bellentre (signed to Les Granges) some GPS systems will try to direct you down this road and then up a steep farm track. Give it a go only if arriving in tracked vehicles...
- In the village of Landry turn right onto D220 then left onto D225 where the road starts to climb.
- After 5 sharp bends, approx. 4 miles, you will arrive at Montchavin.
- Turn left off the D225 (signed Montchavin) as the road bends sharply to the right, and continue straight-on, past the garage to your RHS and caravan park below to your left.
- After 6 further sharp bends you will see the chalet set back from the left hand side of the road marked M57 below.

 Note for GPS users – the Chalet Coordinates are 45.5562N, 6.7406E (+45° 33' 22.32", +6° 44' 26.16")